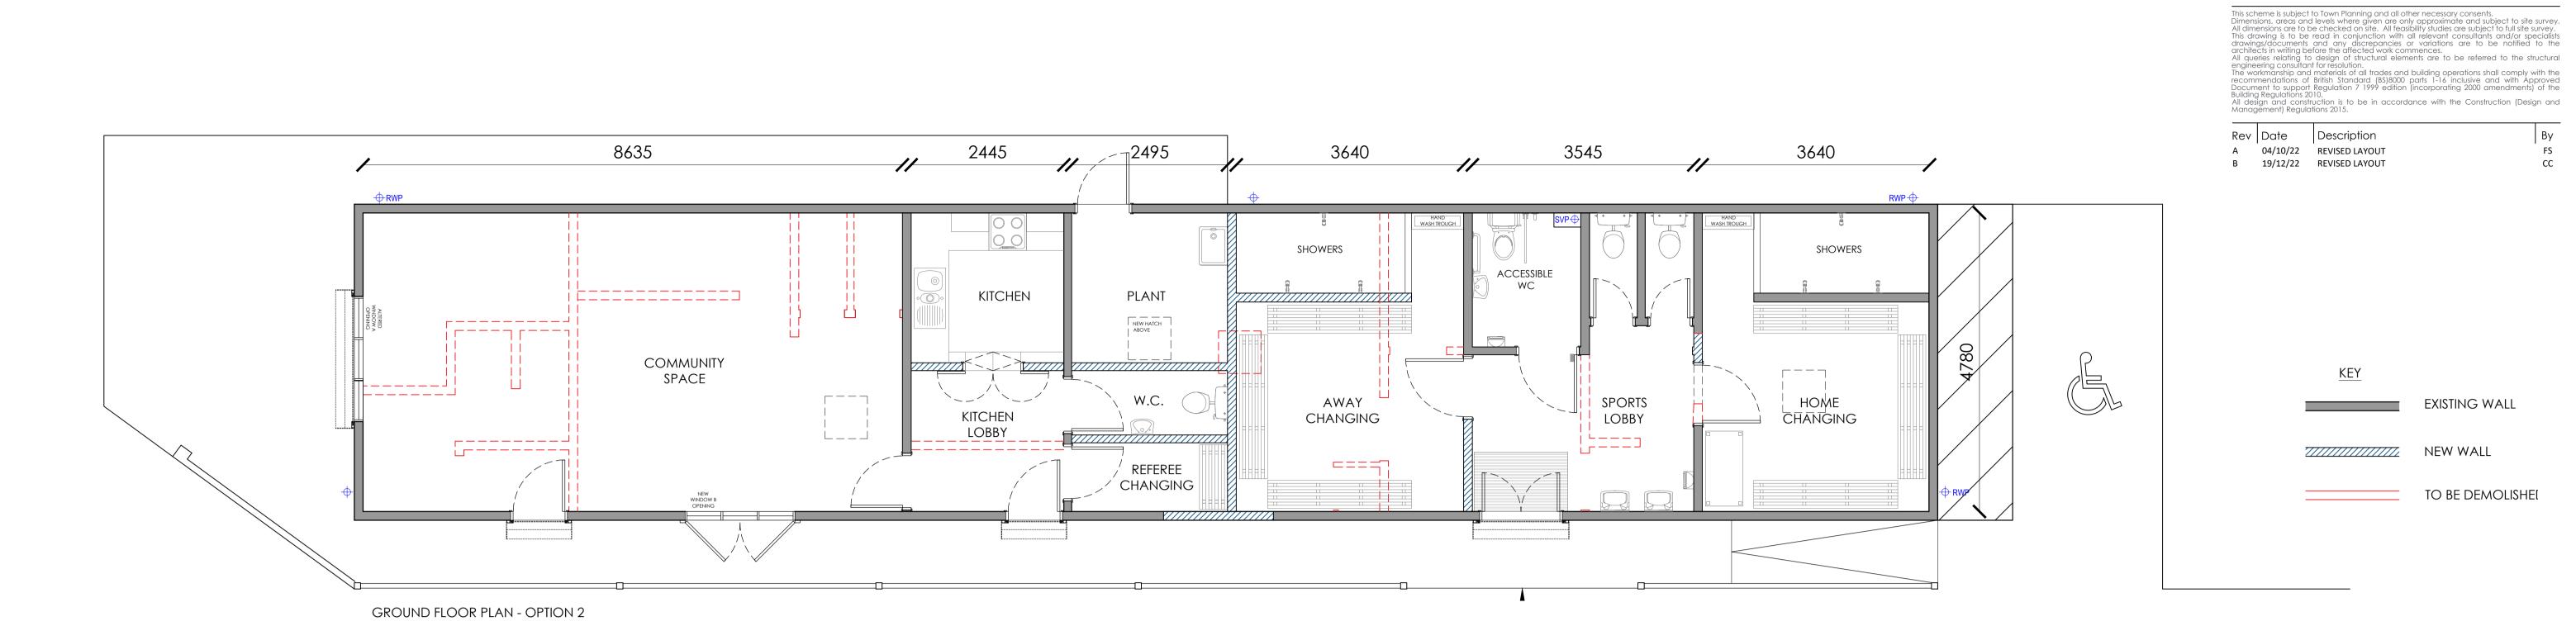

## STAGE 2

GENERAL NOTES

KEY

EXISTING WALL

TO BE DEMOLISHEI

© Louis de Soissons Ltd.

KIMPTON PARISH COUNCIL

KIMPTON PAVILION

Drawing Title

PROPOSED PLAN & ELEVATIONS

|                         | Ε    |        |            |          |              |
|-------------------------|------|--------|------------|----------|--------------|
|                         | 0.5r | rawn   | Date       | Checked  | Scale @ A1   |
| Scale @ 1:50            | C(   | С      | Aug 2022   |          | 1:50         |
|                         | _ e  | ob No  | Drawing No | Revision | Note         |
| 2.5m 2m 1.5m 1m 0.5m 0r | m 20 | 022-09 | P-01       | В        | DO NOT SCALE |